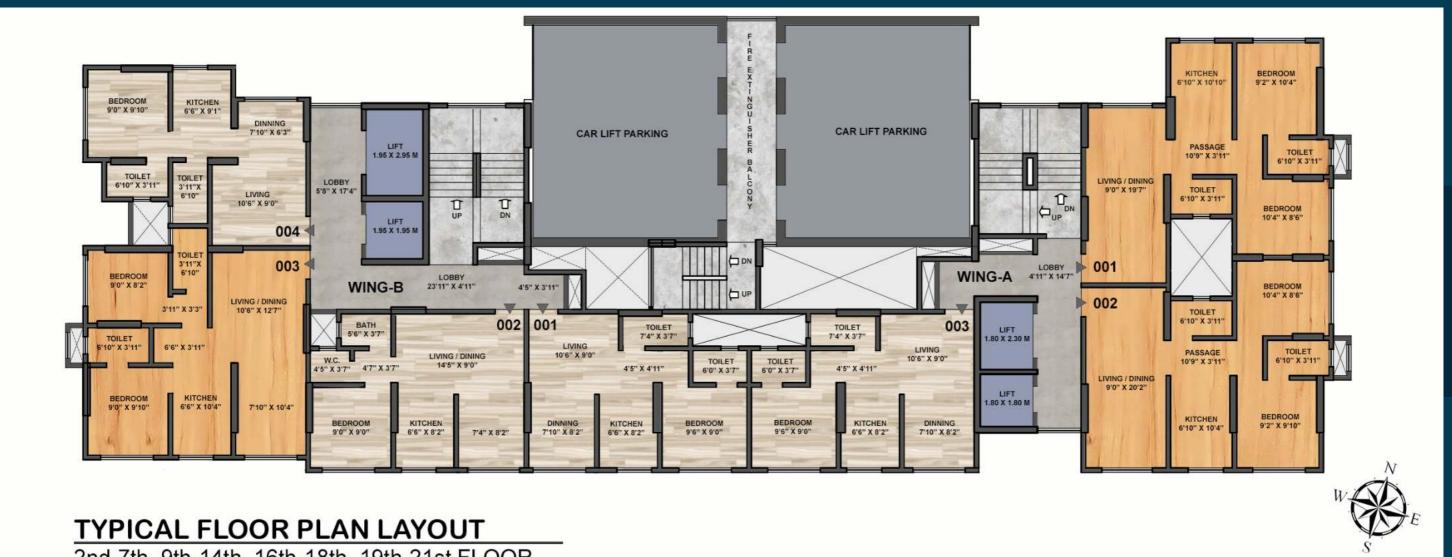

# **Project Plan**

### TYPICAL FLOOR LAYOUT

2nd-7th, 9th-14th, 16th-18th, 19th-21st Floor

2nd-7th, 9th-14th, 16th-18th, 19th-21st FLOOR

A Castle Designed For You To Experience The Royalty