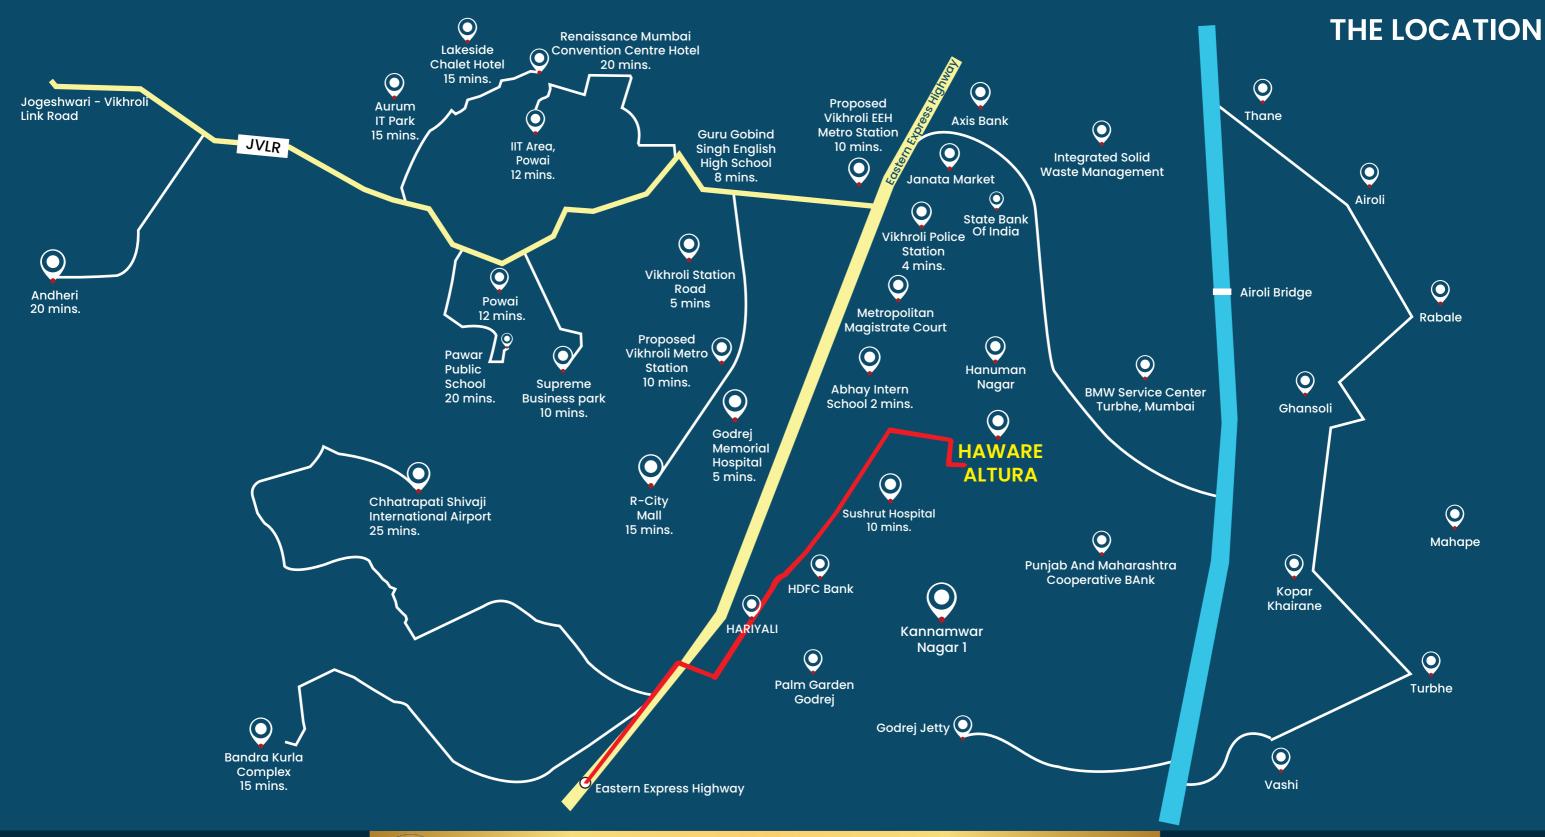

### KEY DISTANCES

### **Highway**

Eastern Express Highway - 10 mins. JVLR- 15 mins.

### Hotels

The Taj - 5 mins. Renaissance Convention Centre - 20 mins.

### **Airport**

Chhatrapati Shivaji International Airport - 25 mins.

### Schools

Abhay International School - 2 mins. S. M Shetty School - 10 mins. St. Joseph's High School - 10 mins. Udyachal High School Godrej - 5 mins.

### **Commerce Zone**

Andheri - 20 mins. BKC - 15 mins Thane - 15 mins Vashi - 30 mins. Powai - 12 mins.

### Malls

R City Mall - 15 mins. Viviana Mall - 25 mins.

### Hospitals

Sushrut Hospital - 10 mins. Godrej Memorial Hospital - 5 mins. Modi General Hospital - 5 mins.

### **Railway Station**

Vikhroli Railway station - 5 mins.

Proposed Vikhroli - Koparkhairane Bridge

### KANNAMWAR NAGAR

Kannamwar Nagar, A Dreamy Locality At Vikhroli East, Is One Of The Highest Housing Colonies In India. It Is Well-known For Its Easy Road Access To Most Bustling Areas Of Mumbai.