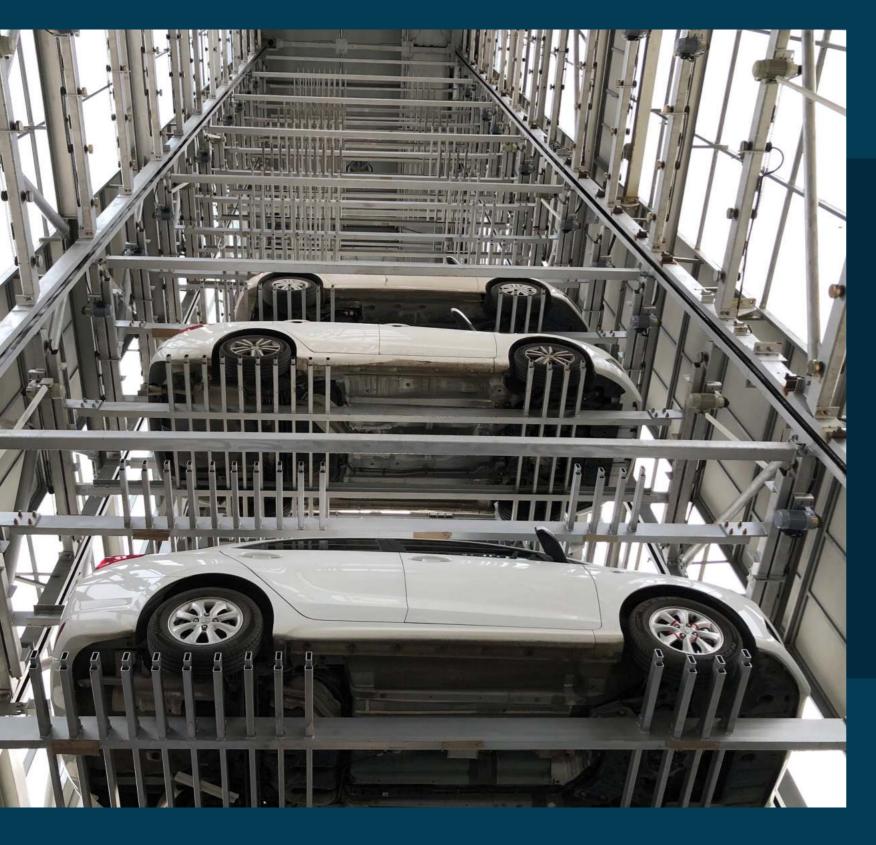

# **Tower Parking**

IMAGE FOR REPRESENTATION PURPOSE ON

Spacious, Well-Designed And Well-secured