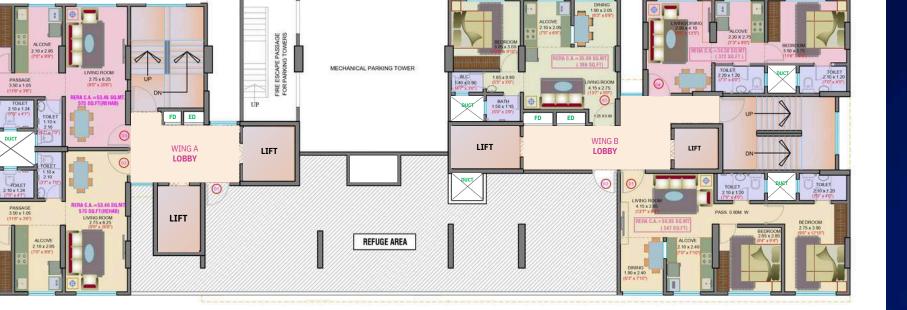

Crafting not just homes, but sanctuaries where dreams find their dwelling, and hearts find their haven."

TYPICAL FLOOR PLAN (WING A & B) 12th to 14th Floor, 16th Floor

**TYPICAL FLOOR PLAN** (WING A & B) Ist to 7th, 9th to 11th Floor