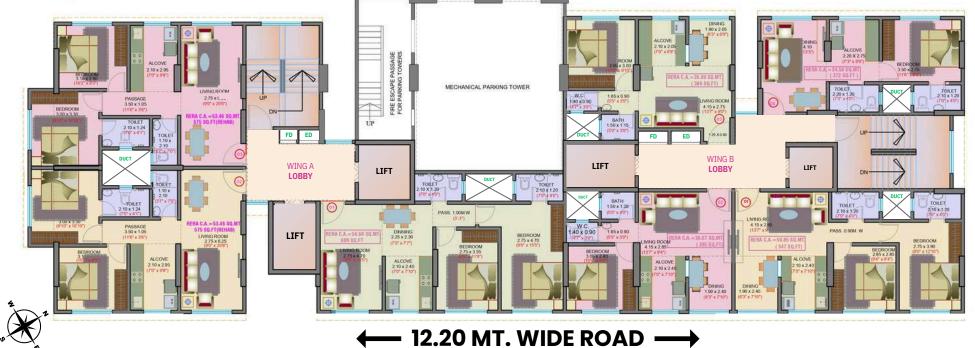

Crafting not just homes, but sanctuaries where dreams find their dwelling, and hearts find their haven."

TYPICAL FLOOR PLAN (WING A & B) 12th to 14th Floor, 16th Floor

**TYPICAL FLOOR PLAN** (WING A & B) Ist to 7th, 9th to 11th Floor