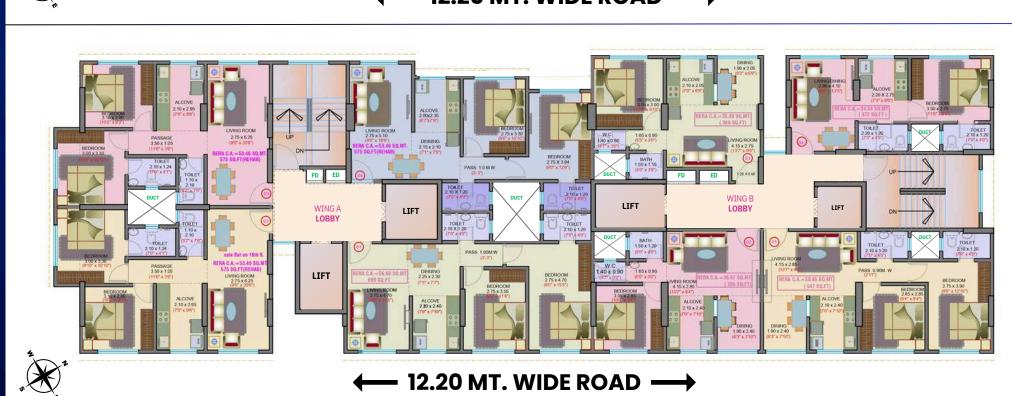

Crafting not just homes, but sanctuaries where dreams find their dwelling, and hearts find their haven."

TYPICAL FLOOR PLAN (WING A & B) 12th to 14th Floor, 16th Floor

**TYPICAL FLOOR PLAN** (WING A & B) Ist to 7th, 9th to 11th Floor