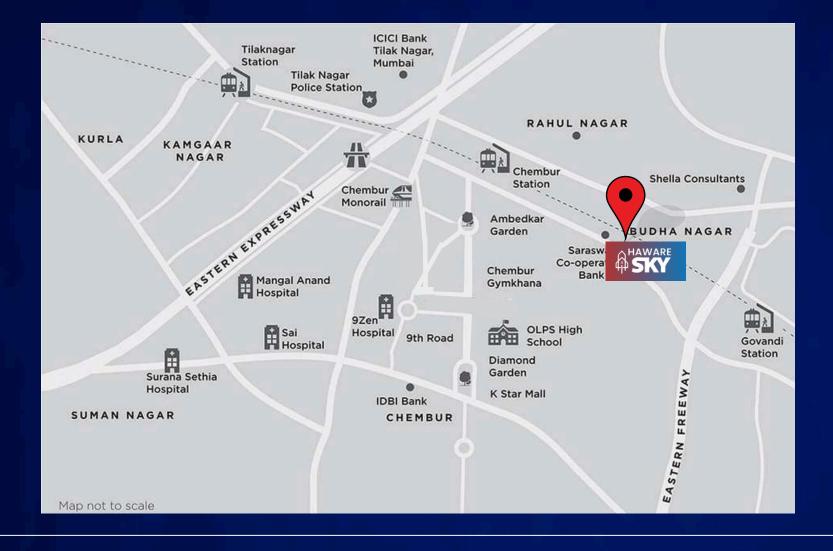

> HAWARE SKY enjoys a prime location in Subhash Nagar, Chembur, which is one of Mumbai's most sought-after neighborhoods. Nestled amidst lush greenery and serene surroundings, residents will find themselves in an oasis of tranquility while remaining well-connected to the bustling city, making it an ideal choice for families and professionals alike.

## LOCATION ADVANTAGES

2 Mins to Nearest Bus Stop

3 Mins to Chembur Railway Station

4 Mins to Sion Panvel Highway

5 Mins to Bombay Presidency Golf Club

25 Mins to Mumbai International Airport

7 Mins to Santacruz Chembur Link Road

4 Mins to Chembur Metro Station

10 Mins to Eastern Freeway

#### In the vicinity to ensure a bright future for your loved ones:

- Top-notch educational institutions like Ryan International School, Somaiya College, V.E.S. College, St. Gregorius High School, JBCN International School, etc.
- World-class hospitals such as K J Somaiya Hospital, BARC Hospital & Inlaks Hospital.
- Vibrant shopping districts, trendy restaurants, Entertainment Hubs, Shopping Malls such as Cubic, R-City, Phoenix MarketCity, etc.
- Numerous Cultural Centres, Gymkhanas, lush green parks, recreational areas and coastal areas.