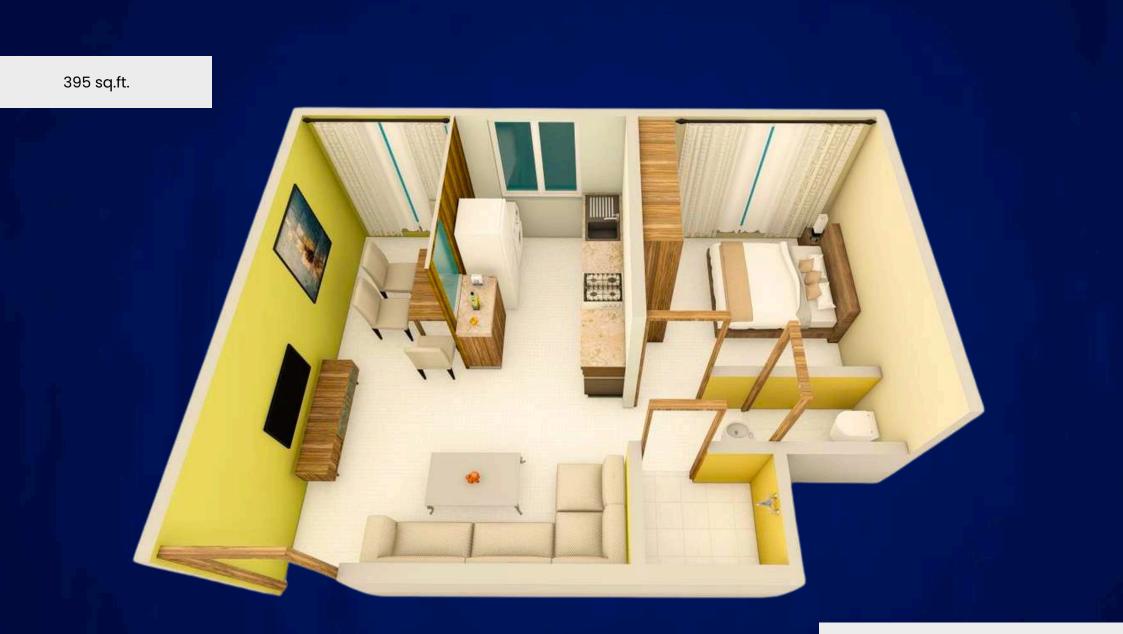

BEDROOM 3.00 x 3.30

**1BHK Isometric View** 

**2BHK Isometric View** 

Amenity redefined: Our **Car Tower Parking** takes the hassle out of parking, providing a cutting-edge solution that combines luxury and practicality.