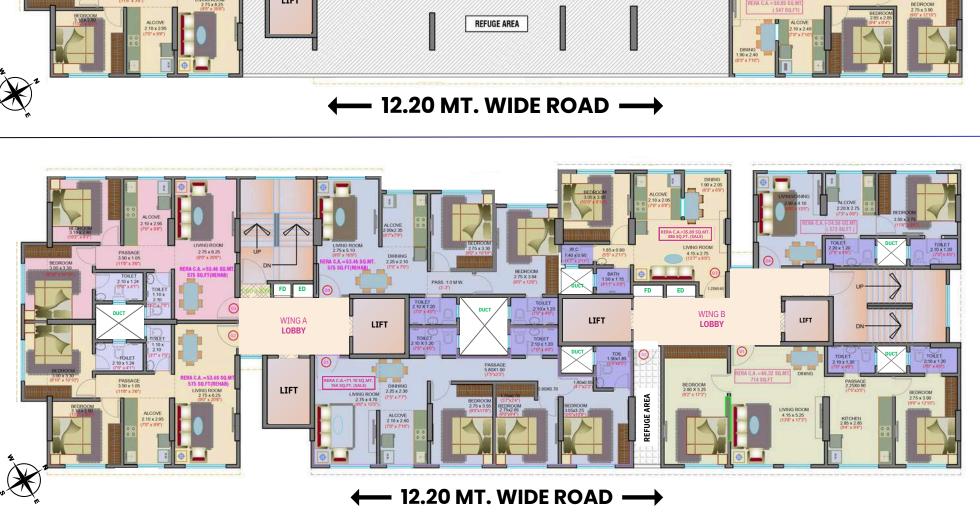

Crafting not just homes, but sanctuaries where dreams find their dwelling, and hearts find their haven."

TYPICAL FLOOR PLAN (WING A & B) 12th to 14th Floor, 16th Floor

**TYPICAL FLOOR PLAN** (WING A & B) Ist to 7th, 9th to 11th Floor